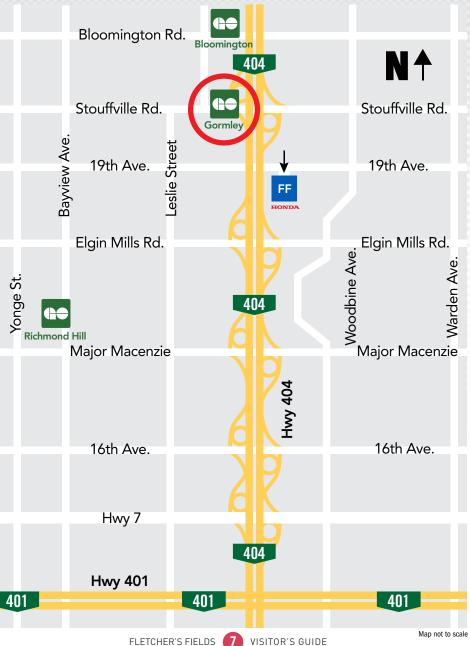

# DIRECTIONS FROM TORONTO (HWY 401)

Head North on Highway 404 towards Newmarket. You will exit Toronto and enter Markham. Use the right 2 lanes (Turn right) to take exit 33 for Elgin Mills Road. At the lights head North (Turn left) onto Woodbine Ave/York Regional Rd 8. Then head west (turn left) onto 19th Ave. The destination is on your left.

# DIRECTIONS FROM BARRIE (From Highway 400)

Head South on Highway 400 towards Toronto. Exit at King Rd. and head East (turn Left) at the lights. Head East on King Road. Head South (Turn right) onto Bathurst St. Then head East (Turn Left) on Gamble Rd. Continue onto 19th Ave. Exit should be on your

# FLETCHER'S FIELD LOCATION