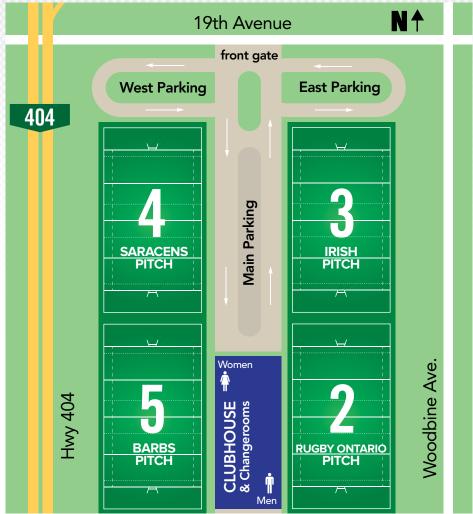

# UPON YOUR ARRIVAL

**Welcome to Fletcher's Fields.** When arriving at the entrance of Fletcher's Fields, a person will be directing traffic. There is east and west parking lot directly after the entrance. The main parking lot is straight ahead towards the clubhouse. All traffic is one-way and there are spaces between cars to exit to the other side. **Do Not Block these paths.** There are no reserved parking. It is a first-come-first-serve basis.

# **FACILITIES**