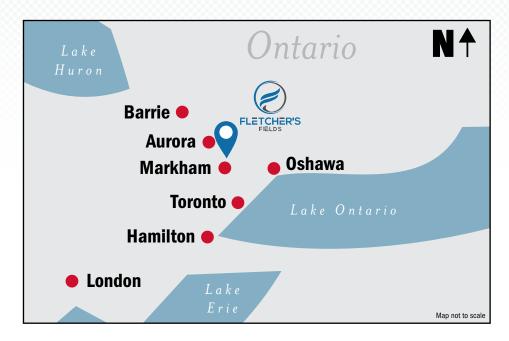

# ■ GETTING TO FLETCHER'S FIELDS

#### **FLETCHER'S FIELDS**

2743 19th Ave Markham, ON L6C 1L7

# DIRECTIONS FROM TORONTO (HWY 401)

Head North on Highway 404 towards Newmarket. You will exit Toronto and enter Markham. Use the right 2 lanes (Turn right) to take exit 33 for Elgin Mills Road. At the lights head North (Turn left) onto Woodbine Ave/York Regional Rd 8. Then head west (turn left) onto 19th Ave. The destination is on your left.

# DIRECTIONS FROM BARRIE (From Highway 400)

Head South on Highway 400 towards Toronto. Exit at King Rd. and head East (turn Left) at the lights. Head East on King Road. Head South (Turn right) onto Bathurst St. Then head East (Turn Left) on Gamble Rd. Continue onto 19th Ave. Exit should be on your