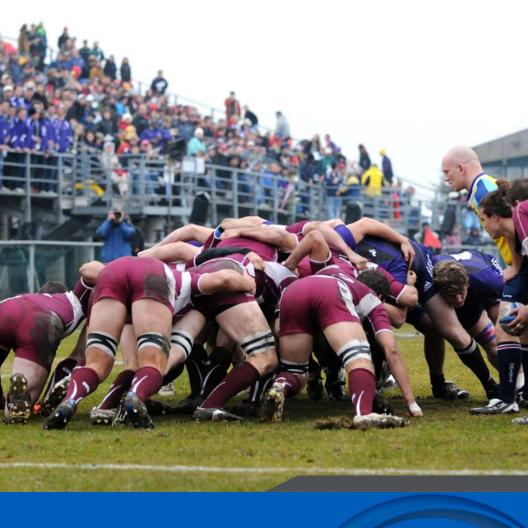

## **HISTORY**

stablished in 1966 in Markham, Ont., Fletcher's Fields is a sporting facility in a class unto itself. Its 20 manicured acres are home to six international-sized rugby pitches, a 3,000+ seat stadium, a fully equipped kitchen and a licensed clubhouse with ample parking for cars.

It has hosted hundreds of thousands of rugby matches since first opening its doors, including Canada test matches against Argentina, England, Ireland, Japan, USA and Wales, as well as numerous annual Ontario championships.

Fletcher's Fields is named after the late Denis Fletcher, a rugby enthusiast who helped grow the game in Ontario.

The ground has been an integral part of growing the game for almost six decades.