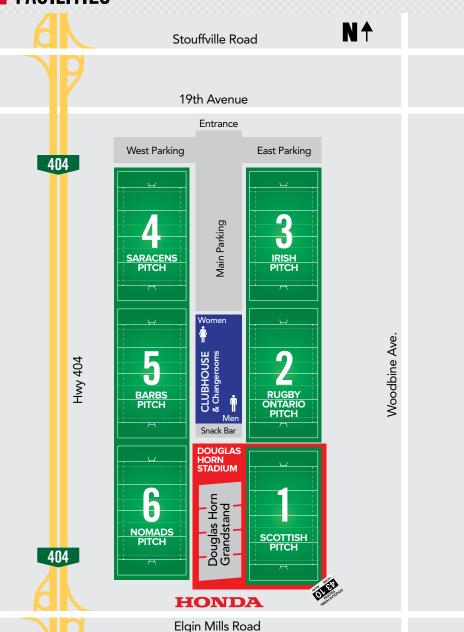

# UPON YOUR ARRIVAL

**Welcome to Fletcher's Fields.** When arriving at the entrance of Fletcher's Fields, a person will be directing traffic. There is east and west parking lot directly after the entrance. The main parking lot is straight ahead towards the clubhouse. All traffic is one-way and there are spaces between cars to exit to the other side. **Do Not Block these paths.** There are no reserved parking. It is a first-come-first-serve basis.

# **FACILITIES**